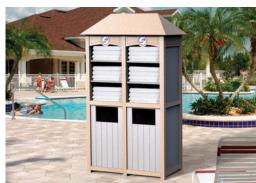

### Towel Return Units

Towel return units are available in many different styles including cabanas, cabinets and towers. Many of these styles are offered as single, double and triple combinations and include several personalization offerings. Customize units by adding options such as brand logos, stylish angled or flat top roof designs or clear panel doors. All towel return units are manufactured for indoor or outdoor use in commercial settings such as pool areas, spas, fitness centers or recreational facilities. Offered in several low-maintenance materials with multiple color choices.

#### **FEATURES**

- · Commercial grade construction
- Towel return openings with identification labels
- · Hinged access doors
- · Heavy-duty, roto-molded liners
- Marine-grade hardware
- Most models available in single, double or triple cabinet configurations