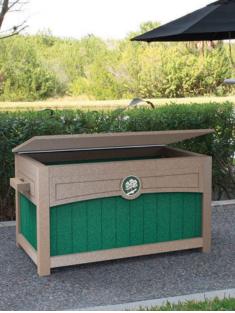

## Pool Storage Boxes

Pool storage boxes can be functional yet elegant at the same time. Built to withstand the wear and tear of commercial settings, each unit is manufactured with stainless steel hardware and pocket screw construction.

#### **FEATURES**

- Variety of sizes, styles and materials
- · Durable stainless steel hinges
- · Optional logo service
- · Custom models available

U.S. Headquarters 13209 Byrd Drive Odessa, Florida 33556 Toll Free | 1-866-456-7483 Local & International | 813-865-0208 Fax | 813-926-2691