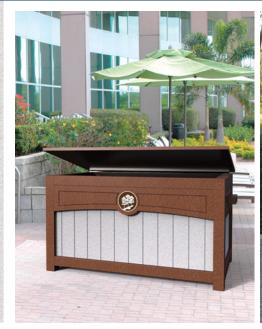

## Pool Storage Boxes

Pool storage boxes can be functional yet elegant at the same time. Built to withstand the wear and tear of commercial settings, each unit is manufactured with stainless steel hardware and pocket screw construction.

#### **FEATURES**

- Variety of sizes, styles and materials
- · Durable stainless steel hinges
- · Optional logo service
- · Custom models available

U.S. Headquarters 13209 Byrd Drive Odessa, Florida 33556 Toll Free | 1-866-456-7483 Local & International | 813-865-0208 Fax | 813-926-2691