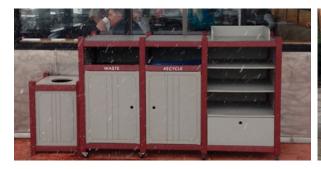

### Beverage Stations

Our beverage stations offer numerous customizable features, including spring loaded cup dispensers, lid and straw dispensers, built-in ice coolers, waste receptacles, and water cooler and towel cabinets. Available in a variety of design styles and endless configurations, our beverage stations are a perfect solution for reducing labor costs and enhancing the overall guest experience.

#### **FEATURES**

- · Designed for indoor or outdoor use
- · Spring-loaded cup dispensers
- Lid and straw dispensers
- 28-gallon waste receptacles with removable trash liners included on all models
- · Logo personalization available.
- Lockable front or rear access doors on all models