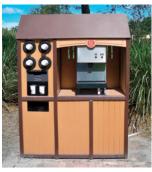

### Beverage Stations

Our beverage stations offer numerous customizable features, including spring loaded cup dispensers, lid and straw dispensers, built-in ice coolers, waste receptacles, and water cooler and towel cabinets. Available in a variety of design styles and endless configurations, our beverage stations are a perfect solution for reducing labor costs and enhancing the overall guest experience.

#### **FEATURES**

- · Designed for indoor or outdoor use
- · Spring-loaded cup dispensers
- Lid and straw dispensers
- 28-gallon waste receptacles with removable trash liners included on all models
- · Logo personalization available.
- Lockable front or rear access doors on all models