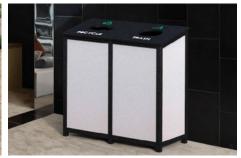

## Waste & Recycling Receptacles

Waste and recycling receptacles are available in several different capacities, styles and materials. Available in single, double or triple stream configurations with options that include restrictive openings, identification labels, graphic panels and opening flaps. Personalize units by adding your brands logo, choosing from unique roof styles and coordinating colors and materials with other property amenities.

#### **FFATURES**

- · Indoor or outdoor use
- · Easy-access hinged doors
- Single, double and triple stream configurations
- · Heavy-duty, removable roto-molded liners
- · Multiple personalization options
- Commercial-grade construction using marine-grade hardware