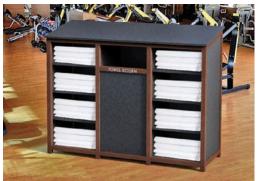

### Towel Return Units

Towel return units are available in many different styles including cabanas, cabinets and towers. Many of these styles are offered as single, double and triple combinations and include several personalization offerings. Customize units by adding options such as brand logos, stylish angled or flat top roof designs or clear panel doors. All towel return units are manufactured for indoor or outdoor use in commercial settings such as pool areas, spas, fitness centers or recreational facilities. Offered in several low-maintenance materials with multiple color choices.

#### **FEATURES**

- · Commercial grade construction
- Towel return openings with identification labels
- · Hinged access doors
- · Heavy-duty, roto-molded liners
- Marine-grade hardware
- Most models available in single, double or triple cabinet configurations