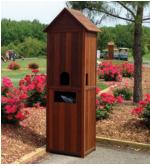

### Towel Return Units

Towel return units are available in many different styles including cabanas, cabinets and towers. Many of these styles are offered as single, double and triple combinations and include several personalization offerings. Customize units by adding options such as brand logos, stylish angled or flat top roof designs or clear panel doors. All towel return units are manufactured for indoor or outdoor use in commercial settings such as pool areas, spas, fitness centers or recreational facilities. Offered in several low-maintenance materials with multiple color choices.

#### **FEATURES**

- · Commercial grade construction
- Towel return openings with identification labels
- · Hinged access doors
- · Heavy-duty, roto-molded liners
- Marine-grade hardware
- Most models available in single, double or triple cabinet configurations