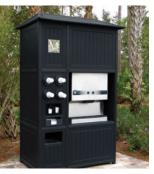

## Waste & Recycling Receptacles

Waste and recycling receptacles are available in several different capacities, styles and materials. Available in single, double or triple stream configurations with options that include restrictive openings, identification labels, graphic panels and opening flaps. Personalize units by adding your brands logo, choosing from unique roof styles and coordinating colors and materials with other property amenities.

#### **FFATURES**

- · Indoor or outdoor use
- · Easy-access hinged doors
- Single, double and triple stream configurations
- · Heavy-duty, removable roto-molded liners
- · Multiple personalization options
- Commercial-grade construction using marine-grade hardware