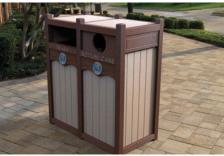

## Waste & Recycling Receptacles

Waste and recycling receptacles are available in several different capacities, styles and materials. Available in single, double or triple stream configurations with options that include restrictive openings, identification labels, graphic panels and opening flaps. Personalize units by adding your brands logo, choosing from unique roof styles and coordinating colors and materials with other property amenities.

#### **FFATURES**

- · Indoor or outdoor use
- · Easy-access hinged doors
- Single, double and triple stream configurations
- · Heavy-duty, removable roto-molded liners
- · Multiple personalization options
- Commercial-grade construction using marine-grade hardware