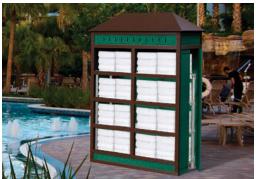

### Towel Return Units

Towel return units are available in many different styles including cabanas, cabinets and towers. Many of these styles are offered as single, double and triple combinations and include several personalization offerings. Customize units by adding options such as brand logos, stylish angled or flat top roof designs or clear panel doors. All towel return units are manufactured for indoor or outdoor use in commercial settings such as pool areas, spas, fitness centers or recreational facilities. Offered in several low-maintenance materials with multiple color choices.

#### **FEATURES**

- · Commercial grade construction
- Towel return openings with identification labels
- · Hinged access doors
- · Heavy-duty, roto-molded liners
- Marine-grade hardware
- Most models available in single, double or triple cabinet configurations